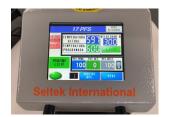

## MOD 17 PFS

The newest conveyor with a touch screen display and two types of operating modes.

Table with wheels that allows greater material discharge area

Speed is being monitored every minute to achieve maximum precision.

3

5.7 "touch screen