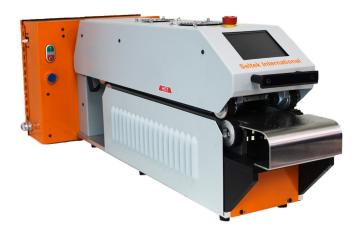

## MOD 17 PFS

The newest conveyor with a touch screen display and two types of operating modes.

## This equipment has all the features of the 16plus model in addition to the following features

- Conveyor belt designed for contraction of heat shrink tubing in electrical cable joints in automotive industry
- Prepared to be assemble with the centering device, additional HMI / screen is not necessary.
- Two types of operating modes that allow speed and temperature to be programmed, First selection mode with memory; The second mode selection is manual.
- Password protection programming (15 security levels)
- Parameter selection can be done automatically using the barcode reader.
- Network connection
- Barcode reader (1d and 2d)
- Local OEE ( Overall equipment effectiveness) Ready for blue open system.
- Ready for Industry 4.0