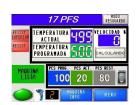

## MOD 17 PFS

The newest conveyor with a touch screen display and two types of operating modes.

Table with wheels that allows greater material discharge area

Speed is being monitored every minute to achieve maximum precision.

3

5.7 "touch screen